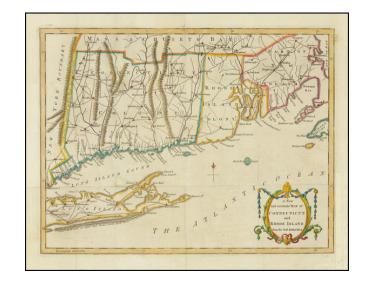

## A New and Accurate Map of Connecticut and Rhode Island from the best Authorities

**Stock#:** 91785

Map Maker: Universal Magazine

Date: 1780 Place: London

**Color:** Hand Colored

**Condition:** VG

**Size:** 13.5 x 10 inches

## **Description:**

An early map of Connecticut, Rhode Island, and eastern Long Island from the October 1780 edition of *Universal Magazine* (Jolly I Univ-189).

The map includes towns, roads, mountains, rivers, harbors, etc. Extends north to Buzzard's Bay, Plymouth Bay and part of Martha's Vineyard.