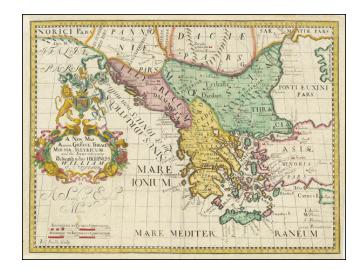

## A New Map of Antient Greece, Thrace, Moesia, Illyricum and the Isles adjoyning. Dedicated to his Highness William Duke of Glocester

**Stock#:** 91768 **Map Maker:** Wells

Date: 1704
Place: Oxford

Color: Hand Colored

## **Description:**

Decorative map of Greece, Turkey, part of Asia Minor, the Black Sea and the Balkan region, at the beginning of the 18th Century.

This map was part of an atlas dedicated to the Duke of Glocester, who was then attending school in Oxford.