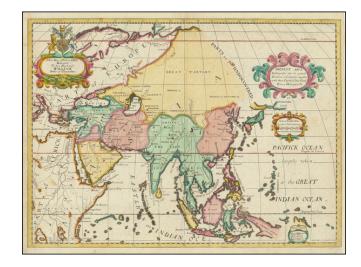

## A New Map of Present Asia. Dedicated to His Highness William Duke of Glocester

**Stock#:** 91762 **Map Maker:** Wells

Date: 1704 Place: Oxford

**Color:** Hand Colored

**Condition:** VG

**Size:** 20 x 14.5 inches

## **Description:**

Decorative map centered on India and Southeast Asia, at the beginning of the 18th Century.

This map was part of an atlas dedicated to the Duke of Gloucester, who was then attending school in Oxford. The maps were highly regarded at the time for there accuracy.