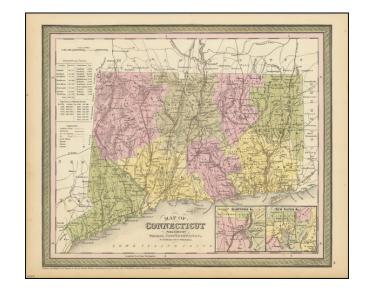

## **Description:**

Detailed and interesting map of Connecticut, hand colored by county and showing towns, rivers, bays, lakes, railroads, roads, distances, etc.

Tables of populations by county and showing growth of population since 1701.

A nice example of this increasingly difficult to obtain pre-Civil War map.

Insets of Hartford and New Haven.