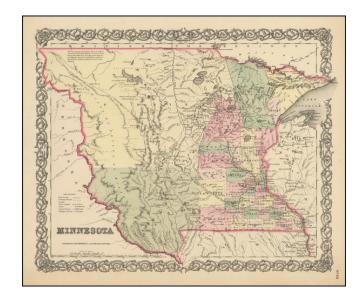

## First Atlas State of Colton's Map of Minnesota Territory

First atlas state of Colton's Map of Minnesota Territory, which extends to the Missouri River.

Massive Pembina County and Yankton County dominate the western 2/3rds of the map. Only a hand full of counties appear in Minnesota north of the Mississippi River.

The map shows many Indian tribes, villages and other early notes are shown, along with early towns and roads. Only a small portion of Minnesota has been surveyed.