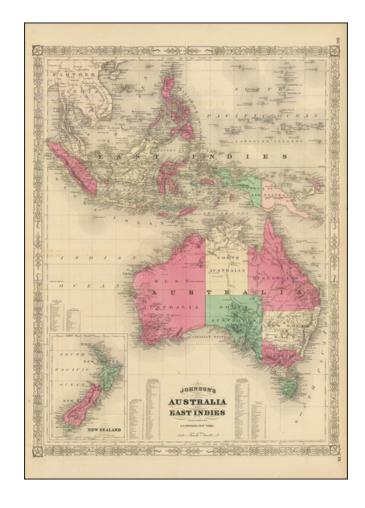

## Johnson's Australia and East Indies [New Zealand inset]

Stock#: 91708 Map Maker: Johnson

Date: 1867Place: New YorkColor: ColorCondition: VG+

**Size:**  $17 \times 23$  inches

**Price:** SOLD

## **Description:**

Scarce large format map extending from the Philippines and Sumatra in the North to Australia in the South and the Carolines, Ladrones and Marianas in the Northeast, with a large inset of New Zealand.

Highly detailed throughout. The counties of Van Diemans Land, South Australia, West Australia, New South Wales and Queensland are named in tables. Shows explorers routes across Australia (Stuart--1860, Burke & Wills--1861, etc.), mountains, rivers, lakes, roads, etc. Highly detailed map with interesting coverage, which appeared in only a few editions of Johnson's Atlas.