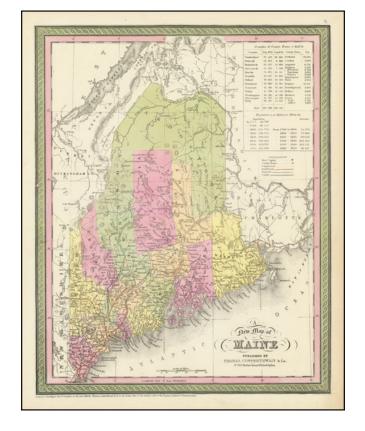

## **Description:**

Detailed and interesting map of Maine, published by Thomas Cowerthwaite & Company in Philadelphia.

The ma is hand colored by counties and showing towns, rivers, mountains, lakes, railroads, etc.

Tables at the top include county/population index and index of state populations by decade.