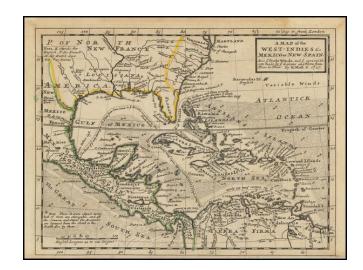

## A Map of the West-Indies &c Mexico or New Spain. Also ye Trade Winds and ye Several Tracts made by ye Galeons and Flota From Place to Place . . . .

**Stock#:** 91687 **Map Maker:** Moll

Date: 1729
Place: London
Color: Uncolored

## **Description:**

A nice example of Moll's map of the Southeastern US and Gulf Coast, showing the tracks of the Galleons and currents in the Gulf and western Atlantic.

An excellent detailed map, published by one of London's leading mapmakers.