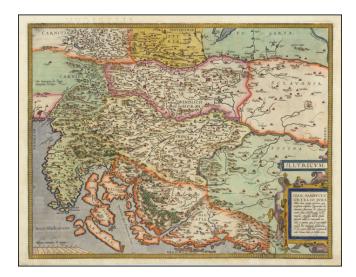

## Barry Lawrence Ruderman Antique Maps Inc.

7407 La Jolla Boulevard La Jolla, CA 92037

www.raremaps.com

(858) 551-8500 blr@raremaps.com

[Croatia & Slovenia] Illyricum

| Stock#:<br>Map Maker: | 91649<br>Ortelius |
|-----------------------|-------------------|
| Date:                 | 1573              |
| Place:                | Antwerp           |
| Color:                | Hand Colored      |
| <b>Condition:</b>     | VG+               |
| Size:                 | 18 x 13 inches    |
| Price:                | \$ 575.00         |

## **Description:**

Nice example of Abraham Ortelius' map of the region from Triest and Villach in the west, to Brod in the east, along the course of the Sava, centered on Zagreb and Novograd.

Includes nice detail along the Dalmatian Coast, including Zara, Alt Zara and Spalato, among other coastal towns.

From Ortelius' *Theatrum Orbis Terrarum*, the first modern atlas of the world.