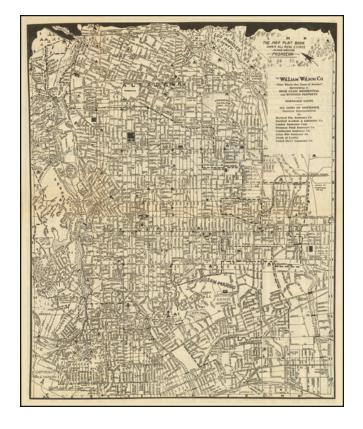

## The Map Plat Book Shows All Real Estate In and Around Pasadena [Map of Pasadena Including Street Index and What to see in Pasadena]

**Stock#:** 91600 **Map Maker:** Thurston

**Date:** 1930

Place: Los Angeles Color: Uncolored

## **Description:**

Detailed map of the area around Pasadena, published by one of Southern Calfironia's leading map publishers of the period.

Includes a detailed street level overview of Pasadena, with an area map an extensive index on the verso.

An unusal presenation -- we have not seen this map before.