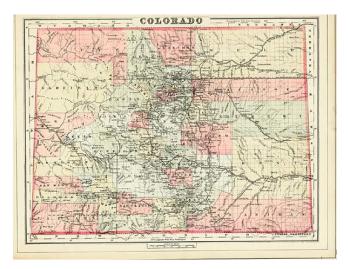

## Colorado

| Stock#:           | 9157           |
|-------------------|----------------|
| Map Maker:        | Mitchell       |
| Date:             | 1884           |
| Place:            | Philadelphia   |
| Color:            | Hand Colored   |
| <b>Condition:</b> | VG+            |
| Size:             | 14 x 11 inches |
| Price:            | SOLD           |

## **Description:**

Highly detailed map of Colorado, hand colored by counties and showing townships, towns, roads, mountains, rivers, lakes, mines, plateaus, railroads, etc. One of the most detailed maps of the period.