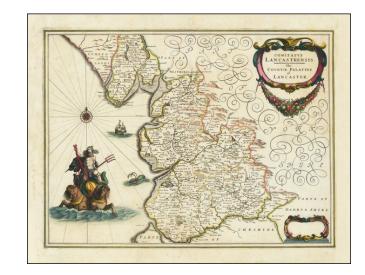

## [Lancaster County] Comitatus Lancastrensis | The Countie Palatine of Lancaster

**Stock#:** 91569 **Map Maker:** Jansson

Date: 1636 circaPlace: AmsterdamColor: Hand Colored

**Condition:** VG

**Size:**  $20 \times 15$  inches

## **Description:**

Finely engraved map of "The Countie Palatine of Lancaster by famed Dutch mapmaker Joannes Jannsonius (Jan Jannson).

The map includes a dramatic image of the figure of Poseidon, sea monster, ship and compass rose.