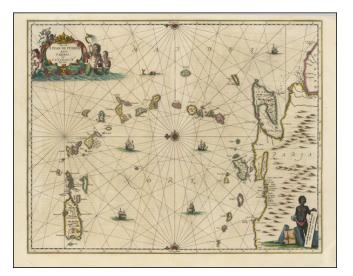

## One of the Earliest Dutch Sea Charts of Puerto Rico and the Windward Islands

Fine example of Jansson's map of the Windward Islands, from Puerto Rico to Trinidad and the Coast of Venezuela.

The map is oriented with east at the top.

Elaborate cartouche, compass rose and sailing ships.