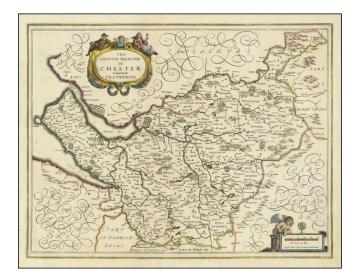

## The Countye Palatine of Chester | Comitatus Cestrensis

| Stock#:    | 91562            |
|------------|------------------|
| Map Maker: | Jansson          |
| Date:      | 1636 circa       |
| Place:     | Amsterdam        |
| Color:     | Hand Colored     |
| Condition: | VG+              |
| Size:      | 19.5 x 15 inches |
| Price:     | SOLD             |

#### The County of Cheshire

Scarce map of Cheshire, published in Amsterdam by Jan Jansson.

The boundaries of Cheshire and its constituent hundreds are shown, along with parts of the counties of Lancashire, Derbyshire, Staffordshire, Shropshire, and the Welsh counties of Flint and Denbigh. The title cartouche is surmounted by a pair of agrarian figures.