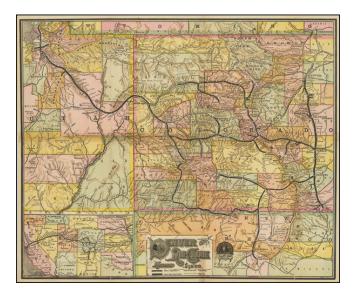

## **Description:**

First edition of this excellent railroad map of Colorado.

The map identifies Archuleta County, formed in 1885.

A fine early map of Colorado, promoting the lines of the Denver & Rio Grande, as it expanded throughout Colorado. Telluride is named on the map.

Lines under construction include:

- Line running east out of Grand Junction
- Delta to Crested Butte
- Salida to Denver

## **Detailed Condition:**

Minor staining at lower center, with remnants of old tape repair.