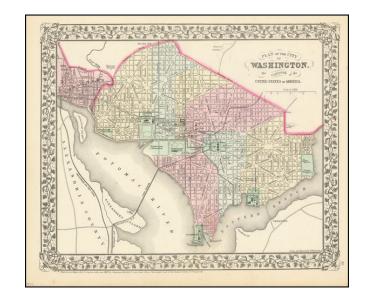

## Plan of the City of Washington. The Capitol of the United States of America.

Stock#: 91541 Map Maker: Mitchell Jr.

**Date:** 1871

Place: Philadelphia Colored Hand Colored

**Condition:** VG+

**Size:** 13.5 x 11 inches

## **Description:**

Detailed map of Washington DC, published by SA Mitchell Jr.

The map colored by wards, and shows the Long Bridge, Bridge to Union Town and the streets, buildings and other places of significance in the District.

A nice map of Washington DC, one of the best commercial atlas maps of the period. Decorative floral border. SA Mitchell Jr. acquired his father's former business from DeSilver in 1860 and relaunched a very successful atlas publishing business which survived another 20+ years, before licensing and selling off much of his inventory and rights.