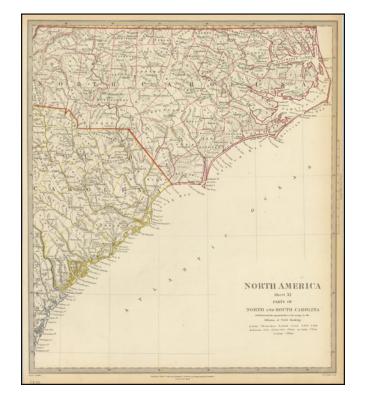

## North America Sheet XI Parts of North and South Carolina

**Stock#:** 91476 **Map Maker:** SDUK

Date: 1833
Place: London
Color: Outline Color

**Condition:** VG

**Size:** 13 x 15 inches

**Price:** SOLD

## **Description:**

Detailed map of a large portion of the Carolinas, showing counties, towns, rivers, roads, mountains, bridges, lakes, post offices, court houses, and a host of other information.

The Society for the Diffusion of Useful Knowledge was active from the 1830s through the 1860s and published some of the best regional maps of the era.