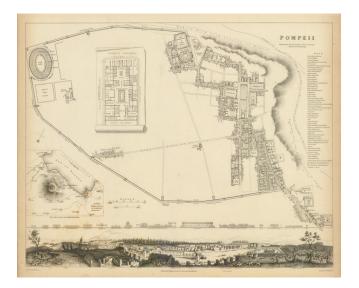

## **Description:**

Fabulous town plan of Pompeii, with a large birdseye view of the town and profiles of 15 prominent buildings.

Inset map of Mt. Vesuvius and a plan of the Domus Pansae. One of the best 19th Century English town plans to appear in a commercial atlas.