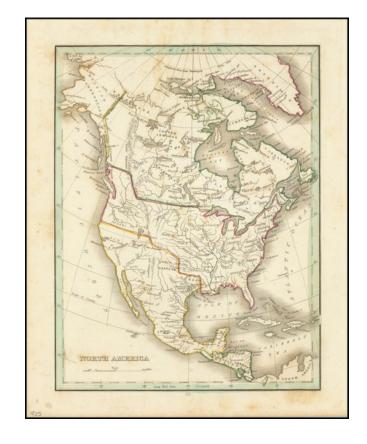

## **Description:**

Detailed map of North America, showing the Republic of Texas, 54-40 or Fight Oregon Territorial Border and Upper California as part of Mexico.

Austin's Colony, San Felipe de Austin, Galveston and a number of other early details in Texas are shown.