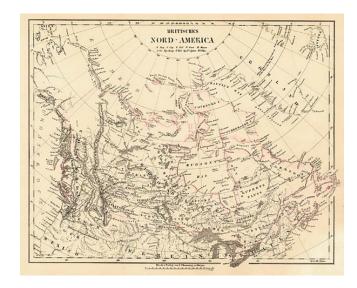

## **Britisches Nord-America**

Stock#: 9143 Map Maker: Flemming

Date: 1846 Place: Glogau

**Color:** Hand Colored

**Condition:** VG+

**Size:** 16 x 12.5 inches

**Price:** SOLD

## **Description:**

Detailed map of Canada, Alaska and the NW United States. From Alaska to San Francisco, the map shows a fabulous treatment of the NW Coastal and inland regions. Many lakes, rivers, Indian Tribes, forts and other details noted.