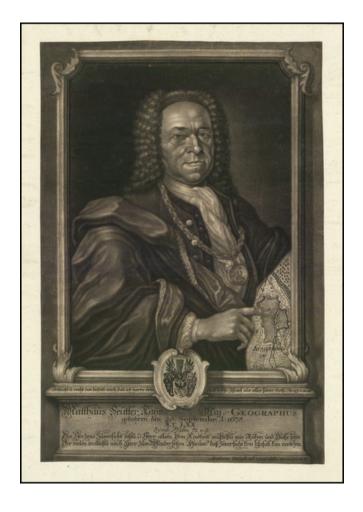

## Matthaus Seutter . . . Geographus gebohren den 20 September Ao. 1678 . . .

Stock#: 91420 Map Maker: Deisch

**Date:** 1745 -1748 circa

Place:

**Color:** Uncolored

**Condition:** VG+

**Size:** 9.5 x 14 inches

## **Description:**

Fine mezzotint portrait of the famed Augsburt mapmaker Matthaus Seutter.

The work is signed by Matthaeus Deisch (1724 – 1789), and Augsburg born engraver who worked in Augsburg and later in Danzig.

As Deisch is known to have left Augsburg permanently by 1749, we assume the engraving was done early in his career.