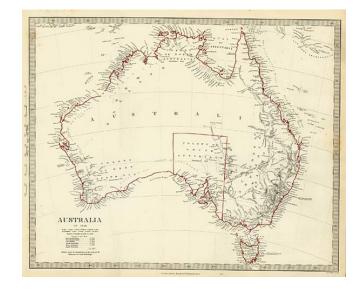

## Australia in 1846

**Stock#:** 9141 **Map Maker:** SDUK

Date: 1846
Place: London
Color: Outline Color

**Condition:** VG+

**Size:** 16 x 12.5 inches

**Price:** SOLD

## **Description:**

Large detailed map of Australia, showing bays, capes, creeks, islands, lakes, mountains, ports, rivers, shoals, towns, etc. The Colony of South Australia is separately shown. Populations for New South Wales, Van Dieman's Land, Port Phillip, South Australia, West Australia and North Australia are shown. Stuart's farthest north on Eyre's Creek is shown. The interior is quite unknown. An excellent early map of Australia.