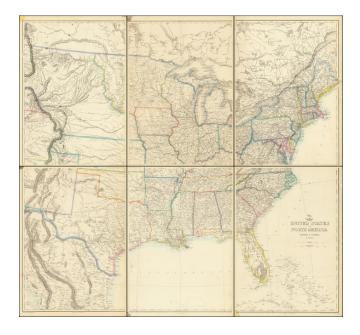

## (Printed on Six Sheets) United States of North America

| Stock#:    | 91344                     |
|------------|---------------------------|
| Map Maker: | Weekly Dispatch / Ettling |

Date:1859Place:LondonColor:Outline ColorCondition:VG+Size:36 x 34 inches (if joined)

## **Description:**

Fine 6 sheet map of the United States, extending well west of the Rocky Mountains.

Includes a massive Nebraska Territory, extending to Canada, Kansas extending to the Rocky Mountains, double wide Utah and New Mexico, etc.

Terrific topographical detail throughout, with roads, rivers, lakes, mountains, forts, Indian info, etc. An excellent map of the period.