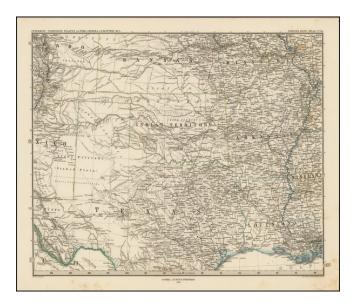

## [Texas, Indian Territory, Colorado, Kansas, Missouri, Arkansas, Louisiana]

| Stock#:<br>Map Maker: | 91336<br>Stieler |
|-----------------------|------------------|
| Date:<br>Place:       | 1872<br>Gotha    |
| Color:                | Outline Color    |
| <b>Condition</b> :    | VG               |
| Size:                 | 16 x 13.5 inches |
| Price:                | SOLD             |

## **Description:**

Highly detailed regional map of the mid-continent. Shows Indian Reservations, Forts, Towns, Roads, Rivers, Mountains, Springs, Lakes, Railroads and a host of other details, with the text in the body of the map in English. Indian Terrigory is divided by Tribal lands. Stieler's maps are perhaps the most detailed atlas maps of the era, with stunning precision and attention to detail.