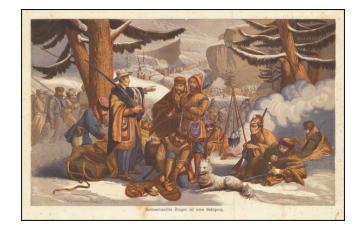

## [Troops in the Mountains of North America] Nordamericanische Truppen auf einem Gebirgszug

**Stock#:** 91333 **Map Maker:** Anonymous

Date: 1863Place: n.p.Color: ColorCondition: VG

**Size:**  $15.5 \times 10$  inches

## **Description:**

Curious scene showing Indians and what appear to be fur trappers in the foreground, with soliders in the background.

This is a 5-6 matrix color wood engraving (or perhaps wood and wax). From a printing standpoint, it is quite unusual.