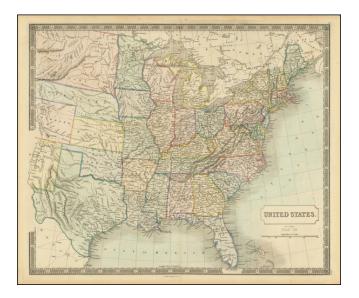

## Barry Lawrence Ruderman Antique Maps Inc.

7407 La Jolla Boulevard La Jolla, CA 92037 www.raremaps.com

(858) 551-8500 blr@raremaps.com

**United States** 

| Stock#:           | 91327            |
|-------------------|------------------|
| Map Maker:        | Hall             |
| Date:             | 1861 circa       |
| Place:            | London           |
| Color:            | Hand Colored     |
| <b>Condition:</b> | VG+              |
| Size:             | 20 x 16.5 inches |
| Price:            | SOLD             |

## **Description:**

Scarce map of the United States, published in London.

The primary features of the map are West of the Mississippi River, including a massive Dakota Territory and oversized Nebraska, pre-dating the creations of Wyoming and Montana.