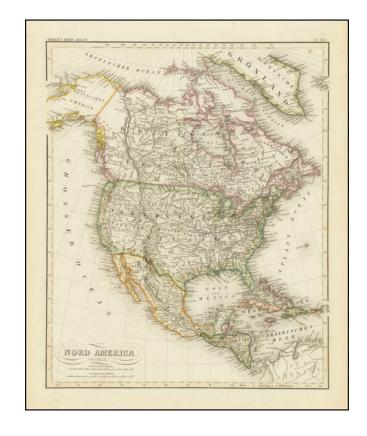

## **Description:**

Highly detailed map of North America, published by Meyer.

The map shows Russian America, pre-Gadsden US-Mexico border and other early interesting territorial features, including large representations of:

- Oregon Territory (including Washington and Idaho)
- Utah Territory (including Nevada)
- New Mexico Territory (including Arizona)
- Missouri Territory (including Montana, Wyoming, Colorado, the Dakotas and Nebraska)
- Indian Territory (including Coloado and Kansas)
- Oversized Minnesota Territory