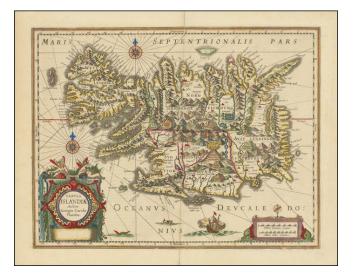

## [ Iceland ] Tabula Islandiae Auctore Georgio Carolo Flandro

| Stock#:<br>Map Maker: | 91305<br>Hondius |
|-----------------------|------------------|
| Date:                 | 1636             |
| Place:                | Amsterdam        |
| Color:                | Hand Colored     |
| <b>Condition:</b>     | VG               |
| Size:                 | 19.5 x 15 inches |
| Price:                | \$ 1,200.00      |

## **Description:**

Finely colored example of the Hondius Jansson map of Iceland.

The map is richly embellished, including an erupting volcano, sea monsters, sailing ships, decorative cartouches and the spectacular landscape of Iceland.

Carolius used Mercator's version of Bishop Gudbrandur Thorlaksson's map as his source.

**Detailed Condition:** Repaired fold split.