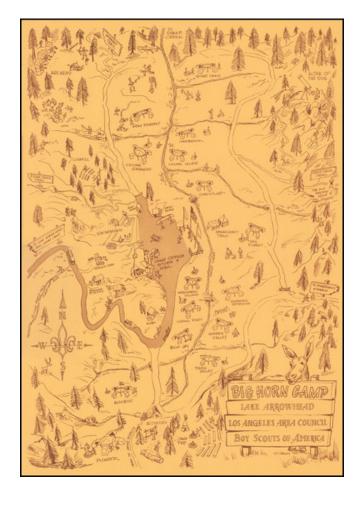

## Big Horn Camp Lake Arrowhead Los Angeles Area Council Boy Scouts of America

Stock#: 91302 Map Maker: Hales

 Date:
 1955

 Place:
 n.p.

**Color:** Uncolored

**Condition:** VG+

**Size:** 11 x 15.5 inches

**Price:** \$ 275.00

## **Description:**

Scarce pictorial map of the area around Big Horn Camp, near Lake Arrowhead, California, drawn by J.T. Hale.

The map is centered on the Big Horn, then operated by the Los Angeles Area Council of the Boy Scouts of America, with Crestline, Cedar Glen, Rim Forest, Sky Forest, Running Springs, Snow Valley and other neighboring communities shown.

Signs leading away from camp point toward Fisherman's Creek, Deep Creek, Ceder Creek and Shake Creek.