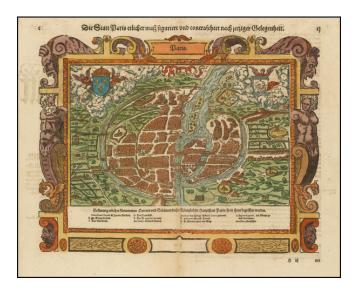

## **Description:**

Nice example of Munster's second map of Paris, from Munster's Cosmographia.

The map includes two coats of arms and a decorative picture frame border.

Excellent early city plan, including the fortified walls of the city and place names inside of the city and just outside its walls. Excellent detail, including the bridges across the Seine.