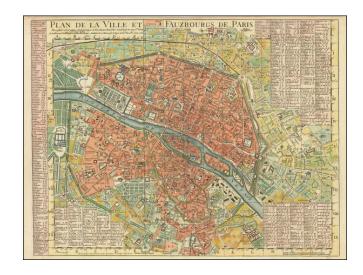

## **Description:**

Scarce separately issued plan of Paris, published by Guillaume De L'Isle in June 1716.

The map was engraved by Derozier and includes an extensive key.

This densely detailed plan of Paris and its surroundings centers on the Seine. The city is laid out in a grid, with an extensive key on the sides identifying what lies within each cell. Among the notable locations shown are the Pont Neuf, Notre-Dame, the Bastille, the Louvre, the Tuileries Palace, the Sorbonne, and much more.