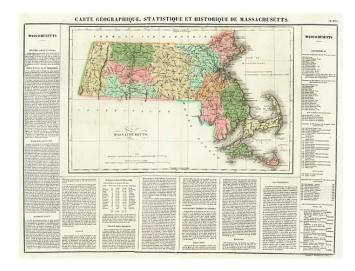

## **Description:**

Attractive map, colored by county and showing the various towns, roads, rivers, bridges, and a host of other detaails. Overall plate size is 24x17 inches, surrounded by text describing the state, its population, governors, religion, education, commerce, climate topography and other details. From the French edition of Carey & Lea's American Atlas. A gorgeous example. The French edition is known for being a superior work, using better paper and a superior engraving technique.