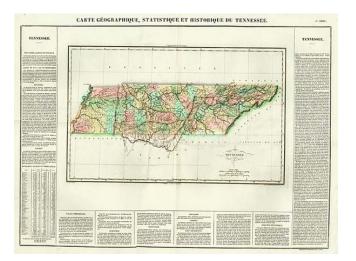

## **Description:**

Attractive map, colored by county and showing the various towns, roads, rivers, bridges, and a host of other detaails. Overall plate size is 24x17 inches, surrounded by text describing the state, its population, governors, religion, education, commerce, climate topography and other details. From the French edition of Carey & Lea's American Atlas. A gorgeous example. The French edition is known for being a superior work, using better paper and a superior engraving technique.