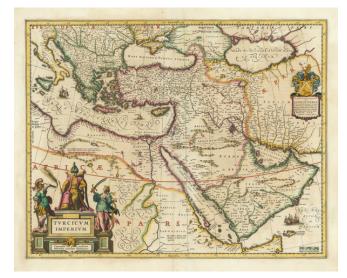

## Barry Lawrence Ruderman Antique Maps Inc.

7407 La Jolla Boulevard La Jolla, CA 92037 www.raremaps.com

(858) 551-8500 blr@raremaps.com

**Turcicum Imperium . . . [shows Cyprus]** 

- Stock#:91206Map Maker:Blaeu
- Date:1640 circaPlace:AmsterdamColor:Hand ColoredCondition:VGSize:20.5 x 16 inches

## **Description:**

Decorative example of Blaeu's map of the Turkish Empire, based upon Blaeu's map of a similar title.

Extends from Sicily and Italy in the west, to the Black and Caspian Seas in the north, and the Gulf of Aden, Red Sea and Saudi Arabia peninsula in the south. Centered on Cyprus.