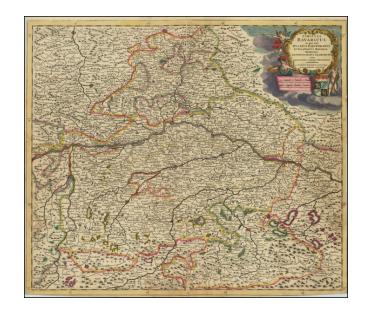

## Circulus Bavaricus in quo sunt Ducatus Electoratus et Palatinatus Bavaricae Neoburgi Archiepiscopatus Salisburgi etc.

Stock#: 91162 Map Maker: Danckerts

Date: 1680 circaPlace: AmsterdamColor: Hand Colored

## **Description:**

Striking old color example of Justus Danckerts map of the Circles of Bavaria.

The map is centered on the course of the Danube, extending south to the Austrian Alpine regions (Salzburg and Innsbruck) and North to Bamburg and Nuremberg.

Major cities include Munich, Regensburg, Augsburg, Passau and Ingolstadt.