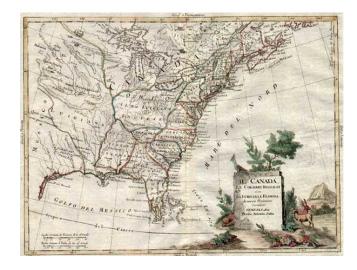

## Il Canada Le Colonie Inglesi Con La Luigiana E Florida di nuouva Projezione...1806

Stock#: 9112 Map Maker: Zatta

Date: 1806 Place: Venice

Color: Hand Colored

**Condition:** VG+

**Size:** 17 x 13 inches

**Price:** SOLD

## **Description:**

Striking map of the United States and Canada, apparently issued in a very late edition of Zatta's Atlante Novissimo, first issued in 1778. The map has been substantially updated, although the geopolitical border of the US States are a bit curious. Included among the states and territories are Cherachesia, Alta and Bassa Luigiana Inglese and a massive projection of Ohion, extending to the Mississippi River, one of the only known maps to so exagerate Ohio's boundaries. The map retains an odd projection of the Great Lakes which is now at least 40 years outdated. Florida is shown as an oddly shaped archipelago, again a very late and unusual variant of this misconception.