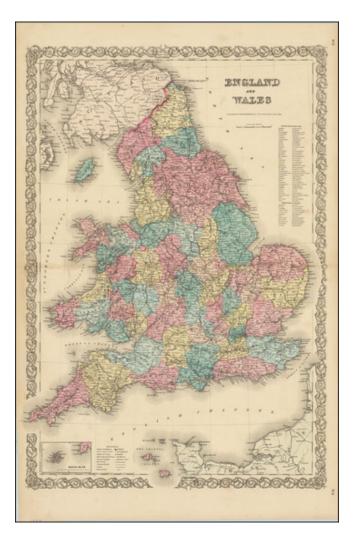

## Barry Lawrence Ruderman Antique Maps Inc.

7407 La Jolla Boulevard La Jolla, CA 92037

www.raremaps.com

(858) 551-8500 blr@raremaps.com

**Colton's England and Wales** 

| Stock#:<br>Map Maker: | 91116<br>Colton |
|-----------------------|-----------------|
| Data                  | 1050            |
| Date:                 | 1856            |
| Place:                | New York        |
| Color:                | Hand Colored    |
| <b>Condition:</b>     | VG+             |
| Size:                 | 17 x 25 inches  |
| Price:                | SOLD            |

## **Description**:

Nice large format map of England & Wales, published by J.H. Colton in New York.

The map is hand colored by counties, with a list of counties England and Wales at the left.