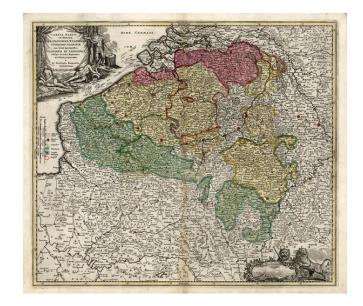

## Arena Martis in Belgio Qua Provinciae X.Catholica Inferioris Germaniae cum vicinis Episcopatibus Coloniensi Et Leodiensi . . .

Stock#: 9109 Map Maker: Homann

**Date:** 1710

Place: Nuremberg
Color: Hand Colored

## **Description:**

Striking early map of a portion of the Low Countries, bounded on the east by the Rhine and Moselle Rivers. Decorative Cartouche and inset view of the City of Luttich, with two Lions guarding the City. A scarce early Homann map of the region.