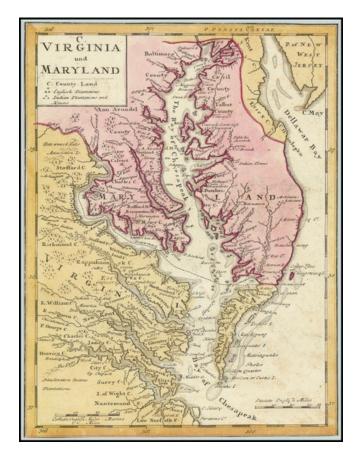

## C. Virginia und Maryland

**Stock#:** 91039

Map Maker: Homann Heirs

Date: 1745Place: NuremberColor: Hand Colored

**Condition:** VG

**Size:** 8 x 10.25 inches

**Price:** SOLD

### Chesapeake Region Prior To the French & Indian War

Detailed map of the eastern parts of Virginia and Maryland, with all of Delaware and the Chesapeake, published by the Homann Heirs in Nuremberg.

The map is based upon Moll's map of the region from his *Atlas Minor*, one of four maps issued on a single sheet which copied Moll.