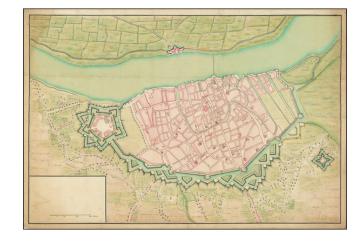

## **Description:**

Striking hand colored plan of Antwerp and environs, likely drawn at the beginning of the War of Spanish Succession (1701-1715).

Detailed hand drawn plan of Antwerp, focusing on its fortifications in the Vauban style.

The plan is unfinished, with no place names given or information in the title cartouche.

The town name is written in ink on the verso in a contemporary hand.