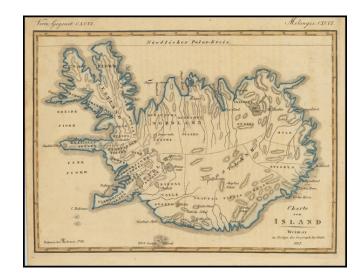

## **Charte von Island**

**Stock#:** 90946

Map Maker: Weimar Geographische Institut

Date: 1815 Place: Weimar

**Color:** Hand Colored

**Condition:** VG

**Size:** 8.5 x 6.25 inches

**Price:** SOLD

## **Description:**

Fine early 19th Century map of Iceland, published in Weimar in 1815.

The map shows the major geographical features of the island, such as the Hecla volcano, mountains, rivers, lakes, and coastal features.