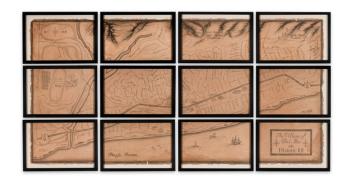

## The Village of Del Mar on Historic 101

**Stock#:** 90889 **Map Maker:** Kyle

Date: 2000 circa
Place: Del Mar (?)
Color: (See Description)

**Condition:** VG+

**Size:** 107 x 56 inches (as pictured)

**Price:** \$ 2,800.00

## **Description:**

Detailed twelve-sheet hand-drawn map of Old Del Mar, drawn by local San Diego County artist Gretchen Kyle.

The map is oriented with east at the top, showing the area from the Del Mar Race Track in the north (far left) to the area just north of Torrey Pines State Beach, centered on the Rock House, The Plaza, and L'Aurberge.

A unique and attractive piece of cartographic wall art.

## **Detailed Condition:**

12 sheets unjoined, framed. Artificially distressed for aesthetic effect, by the artist.