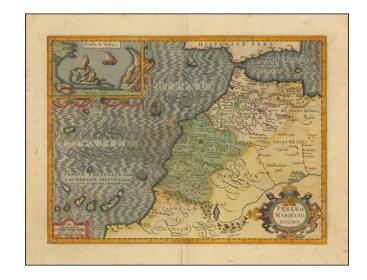

## Fessae et Marocchi Regna

**Stock#:** 90803 **Map Maker:** Hondius

Date: 1620 circaPlace: AmsterdamColor: Hand Colored

**Condition:** VG+

**Size:** 19 x 14 inches

**Price:** \$ 395.00

## **Description:**

Decorative example of Hondius' map of Morocco, extending south to Cape Bojador and the Canary Islands and Madeira, north to the Spanish Coast. Inset of Penon de Velez.

Includes decorative cartouche, sailing ships, sea monster, etc.