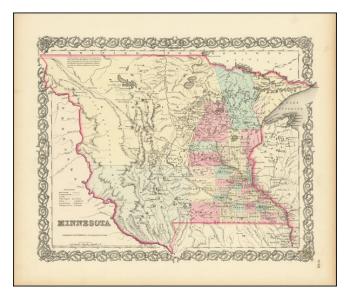

#### First Atlas State of Colton's Map of Minnesota Territory

First atlas state of Colton's Map of Minnesota Territory, which extends to the Missouri River.

Massive Pembina County and Yankton County dominate the western 2/3rds of the map. Only a hand full of counties appear in Minnesota north of the Mississippi River.

The map shows many Indian tribes, villages and other early notes are shown, along with early towns and roads. Only a small portion of Minnesota has been surveyed.