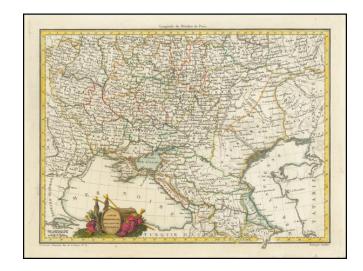

## Partie Meridionale de la Russie d'Europe

**Stock#:** 90745 **Map Maker:** Malte-Brun

Date: 1812 Place: Paris

**Color:** Hand Colored

**Condition:** VG+

**Size:** 12 x 9 inches

**Price:** SOLD

## **Description:**

Finely engraved map of Southern Russia and Ukraine, embellished with an attractive vignette, engraved by Chamouin and drawn by Giraldon.

Malte Brun's *Atlas Complet Du Precis De La Geographie Universelle...* published in Paris in 1812 and after is an often overlooked gem of contemporary cartography.