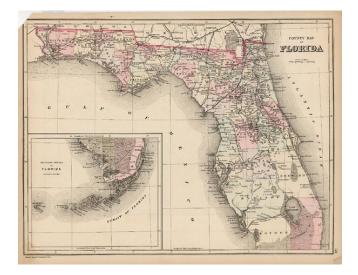

## **County Map of Florida**

| Stock#:<br>Map Maker: | 9070<br>Mitchell Jr. / Bradley |
|-----------------------|--------------------------------|
| Date:                 | 1886                           |
| Place:                | Philadelphia                   |
| Color:                | Hand Colored                   |
| <b>Condition:</b>     | VG                             |
| Size:                 | 14 x 11 inches                 |
| Price:                | SOLD                           |

## **Description:**

Detailed map, hand colored by counties, and showing roads, railroads, towns, rivers, islands, etc. Minor chip in uppler left corner, just entering printed image. Normally a \$75.00 map.