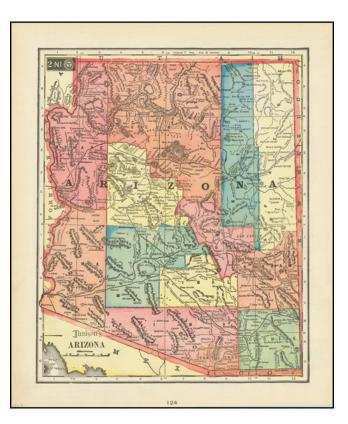

## **Description:**

Scarce map of Arizona Territory, colored by county.

Unlike many maps of Arizona from this period, this map focuses only on Arizona and does not also show New Mexico.

The map shows counties, towns, roads, railroads, mountains, rivers, train stations, mines, etc. Only 13 counties are shown.