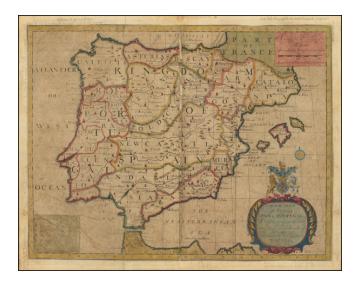

## A New Map of Present Spain & Portugal Shewing their Principal Divisions Chief Cities, Townes, Ports, Rivers, Mountains &c.

 Stock#:
 90591

 Map Maker:
 Wells

Date:1704Place:OxfordColor:Hand ColoredCondition:GoodSize:19.5 x 14.5 inches

## **Description:**

Decorative map of the Iberian Peninsula, colored by regions.

This decorative map was part of a set of 22 maps dedicated to William, Duke of Glouchester, who was then an 11 year old student at Oxford.