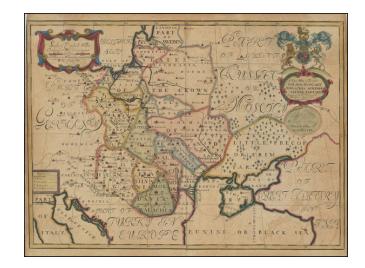

## A New Map of Present Poland, Hungary, Walachia, Moldavia, Little Tartary &c. Shewing their Principall Divisions Chief Cities, Towns, Rivers, &c.

**Stock#:** 90585 **Map Maker:** Wells

**Date:** 1704 **Place:** Oxford

## **Description:**

Decorative map of the region centered on Poland and Russia, extending from the Black Sea and the Gulf of Venice to the Baltic Sea.

Two title cartouches and decorative coat of arms.

This map was part of an atlas dedicated to the Duke of Gloucester, who was then attending school in Oxford.