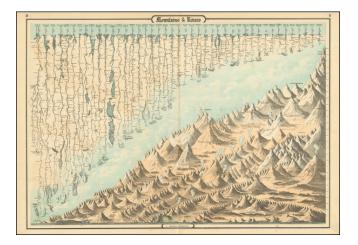

## **Description**:

Decorative example of Johnson & Browning's mountains and rivers plate, showing the lengths of the principal rivers of the world and heights of the principal mountains.

Delineates volcanoes, mountain lakes and other features. Includes names and distances, and identifies continents. An interesting and decorative item.